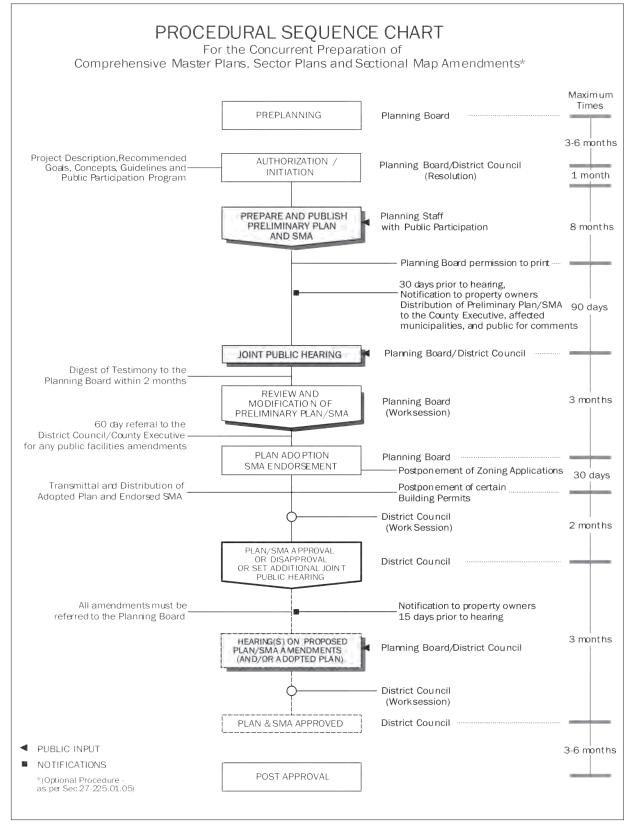

# **Appendices**

- 1. Level of Service Table
- 2. Procedural Sequence Chart
- 3. Certificate of Adoption and Approval

# Appendix 1

Level of Service for the Bowie State Marc Station Sector Plan and Endorsed SMA

| Road ID                  | Limit           | ADT    | LOS |
|--------------------------|-----------------|--------|-----|
| C-314: Race Track Road   | C-315 and A-24  | 7,184  | А   |
| C-314: MD 564            | A-24 and C-301  | 17,487 | C   |
| C-315: Jericho Park Road | C-314 and A-24  | 18,300 | C   |
| C-315: Race Track Road   | C-314 and C-311 | 25,329 | D   |
| A-24: MD 197             | C-315 and C-313 | 64,656 | D   |
| A-24: MD 197             | C-315 and C-314 | 47,365 | C   |
| A-24: MD 197             | C-314 and C-303 | 64,656 | D   |

## **Appendix 2**



# Appendix 3



### Acknowledgments

Fern V. Piret, Ph.D., Planning Director Albert G. Dobbins, III, AICP, Deputy Director

#### **Project Team Core Members**

Vanessa Akins Mosley, Division Chief Kierre McCune, Project Leader Tamara Jovovic, Senior Planner Ragaei Abdelfattah, Project Facilitator Robert J. Duffy, AICP, Project Facilitator

#### Project Team Resource Members—Community Planning

Sam White, Senior Planner Briana Davis, Principal Administrative Assistant Hyojung Garland, Senior Planner Gena Tapscott, Principal Administrative Assistant Lisa Washington, Principal Administrative Assistant

#### Project Team Resource Members—Countywide Planning Division

Howard Berger, Planner Coordinator Katharine Fritz, Senior Planner Brandon Rowe, Senior Planner (former employee) Tiffany Will